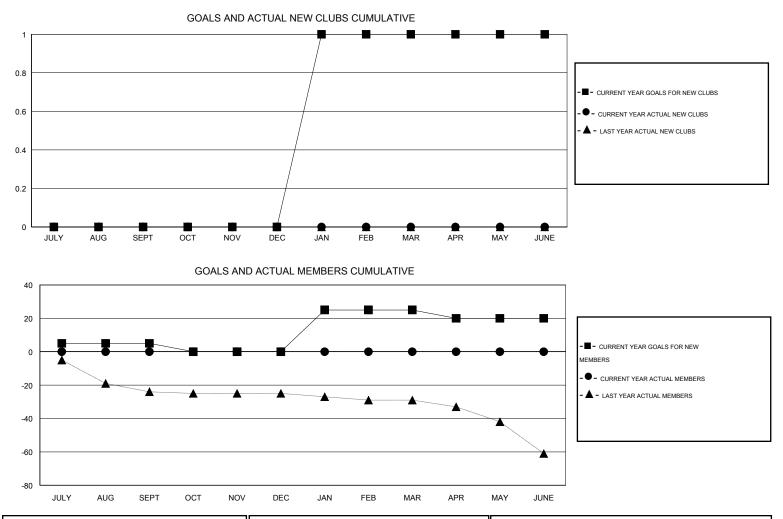

## Ton Soeters

| GMT: Ton Soe          | eters            |           | LOCATIO          | N ENGLAND        |                       |                    |                                     |                    | GMT CA 4         |  |
|-----------------------|------------------|-----------|------------------|------------------|-----------------------|--------------------|-------------------------------------|--------------------|------------------|--|
|                       |                  | Clubs     |                  |                  | Members               |                    |                                     |                    |                  |  |
| RESULTS FOR 2016-2017 |                  |           |                  |                  | RESULTS FOR 2016-2017 |                    |                                     |                    |                  |  |
| QUARTER               | NEW CLUB<br>GOAL | NEW CLUBS | DROPPED<br>CLUBS | NET<br>GAIN/LOSS | QUARTER               | NEW MEMBER<br>GOAL | CHARTER AND<br>NEW MEMBERS<br>ADDED | DROPPED<br>MEMBERS | NET<br>GAIN/LOSS |  |
| JULY/AUG/SEPT         | 0                | 0         | 0                | 0                | JULY/AUG/SEPT         | 5                  | 0                                   | 0                  | 0                |  |
| OCT/NOV/DEC           | 0                | 0         | 0                | 0                | OCT/NOV/DEC           | -5                 | 0                                   | 0                  | 0                |  |
| JAN/FEB/MAR           | 1                | 0         | 0                | 0                | JAN/FEB/MAR           | 25                 | 0                                   | 0                  | 0                |  |
| APR/MAY/JUNE          | 0                | 0         | 0                | 0                | APR/MAY/JUNE          | -5                 | 0                                   | 0                  | 0                |  |